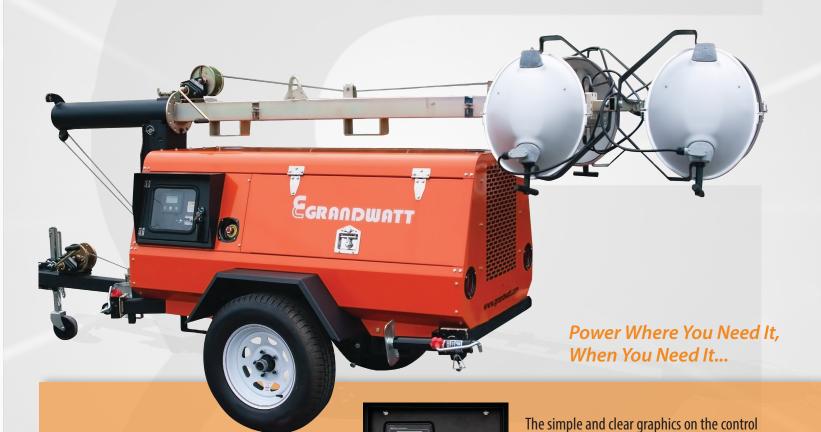

#### **E** GRANDWATT

panel allow for easy operation. *Automatic light control system*. CSA CERTIFIED option available

with Deepsea controller.

#### **FEATURES**

NOTE: Specifications can be modified at any time.
Please consult your Grandwatt sales person for latest specifications.

- The galvanized mast and the powder coated finish withstand both harsh work and weather conditions.
- The heavy-duty muffler and the soundproof canopy reduced the noise level to under 70dB(A) at a 23 ft. distance.
- The lights can be adjusted manually in the non-lifting position. Each individual light can be rotated 360° and tilted 90°.
- The light height is 29'- 6" when the mast is fully extended allowing for superior illumination.
- 4 x 1000 watt metal halide with individual breakers.
- 4 adjustable manually operated stabilizing legs are rated for 2000lbs each and provide level & safe operating conditions even on rough terrain. TN lighting towers can safely operate in winds up to 47mph.
- Engine protection includes high temperature, low oil level, low fuel level, hour meter and more...
- Standard 7.5 KW model provides Auxiliary Power with 240V & 120V receptacles while the lights are illuminated.
- The heavy duty jockey wheel allows for easy hook up to a tow vehicle or short distance moves by hand.