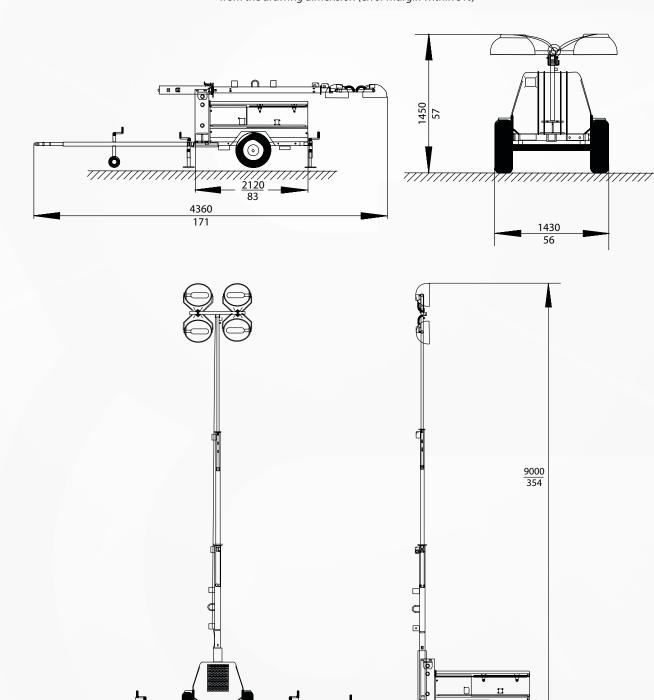

#### **DIMENSIONS**

The actual size and dimension of the product may differ from the drawing dimension (error margin within 5%)

TN SERIES LIGHTING TOWER

- The mast can be raised via the *dual ergonomic winch system* which can be rotated 359° and locked at 330°.
- Durable and multi-fault protection generator with a *Tier 4F diesel engine and brushless alternator* along with a 45 gallon fuel tank for a long runtime.

# SPECIFICATIONS (50/60HZ)

NOTE: Specifications can be modified at any time.
Please consult your Grandwatt sales person for latest specifications.

| Standard equipment  |                                     | 4TN4000D-1700                                                       | 4TN4000XD-1700                                       |  |
|---------------------|-------------------------------------|---------------------------------------------------------------------|------------------------------------------------------|--|
| S                   | Length                              | 14'-4" (4360mm)                                                     |                                                      |  |
| Dimensions          | Width                               | 4'-8" (1430mm)                                                      |                                                      |  |
|                     | Height                              | 4'-9" (1450mm)                                                      |                                                      |  |
|                     | Full extending Height               | 29'6"(9000mm)                                                       |                                                      |  |
|                     | Gross weight (Without fuel)         | 1980 lb (890kg)                                                     |                                                      |  |
| Engine              | Manufacturer                        | Kubota                                                              |                                                      |  |
|                     | Model                               | D1105                                                               |                                                      |  |
|                     | Speed(rpm)                          | 1500 1800                                                           |                                                      |  |
|                     | Number of cylinders                 | 3                                                                   |                                                      |  |
|                     | Engine characters                   | 4 cycles, Watercooled diesel                                        |                                                      |  |
|                     | Combustion type                     | Direct injection                                                    |                                                      |  |
|                     | Engine aspiration                   | Naturally aspirated                                                 |                                                      |  |
|                     | Emission level                      | Tier4F                                                              |                                                      |  |
| Alternator          | Manufacturer                        | Mecc Alte                                                           |                                                      |  |
|                     | Model or rating power               | LT3-130/-                                                           | 4                                                    |  |
|                     | Rating power                        | 6 KW                                                                | 7.5 KW                                               |  |
|                     | Alternator characters               | Single phase brushless & capacitor regulation                       |                                                      |  |
|                     | Rating voltage                      | 220 Volts                                                           | 240/120 Volts                                        |  |
|                     | Alternator insulation               | Class F                                                             |                                                      |  |
| Lights & Mast       | Type of Lights                      | Metal halide floodlight                                             |                                                      |  |
|                     | Light's fixture                     | Oval                                                                |                                                      |  |
|                     | Luminous flux (LM/light)            | 110000                                                              |                                                      |  |
|                     | Number & power of lights            | 4×1000W                                                             |                                                      |  |
|                     | Light's breaker                     | Individual breaker                                                  |                                                      |  |
|                     | Number of mast sections             | 3                                                                   |                                                      |  |
|                     | Mast extension                      | Manually                                                            |                                                      |  |
|                     | Mast lifting                        | Manually                                                            |                                                      |  |
|                     | Mast rotation                       | 360° Manually                                                       |                                                      |  |
|                     | Light bar tilt                      | Manually                                                            |                                                      |  |
| Trailer             | Trailer suspension & braking system | Leaf springs without brake                                          |                                                      |  |
|                     | Tow bar                             | Retractable & adjustable supporting wheel tow bar                   |                                                      |  |
|                     | Wheel's rims size                   | 14 inches                                                           |                                                      |  |
|                     | Stabilizing legs & number           | 4 pcs extendable bar with man                                       | 4 pcs extendable bar with manually retractable jacks |  |
|                     | Tralier Lights                      | DOT Tail ligh                                                       |                                                      |  |
| Additional features | Fuel tank Type                      | Plastic (blow mold)                                                 |                                                      |  |
|                     | Fuel tank capacityGallons           | 45 Gallons                                                          |                                                      |  |
|                     | Operating hours with full fuel      | 120 h                                                               |                                                      |  |
|                     | Wires & electric components         | IP44                                                                |                                                      |  |
|                     | Acoustic pressure                   | 70dB(A) at 7 meters away                                            |                                                      |  |
|                     | Standard colour                     | Orang canopy & black chasis with some galvanized components         |                                                      |  |
|                     | Another accessories                 | 1 pc 12 V 80Ah                                                      |                                                      |  |
|                     | Max. # of Units on Flatbed Truck    | 8 Units on Flatbed fully assembled                                  |                                                      |  |
| Customer Options -  |                                     | 12 & 15 KW Genertor Options available(tier3 Flex)/ Cold Weather Kit |                                                      |  |
|                     |                                     | Deep Sea Controller/Fire Exstnguisher/Spare Tire/Pintle Hitch       |                                                      |  |
|                     |                                     |                                                                     |                                                      |  |