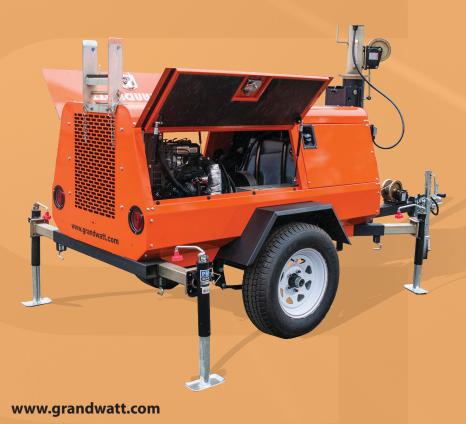

#### **FEATURES**

NOTE: Specifications can be modified at any time.
Please consult your Grandwatt sales person for latest specifications.

- The galvanized mast and the powder coated finish withstand both harsh work and weather conditions.
- The heavy-duty muffler and the soundproof canopy reduced the noise level to under 70dB(A) at a 23 ft. distance.
- The lights can be adjusted manually in the non-lifting position. Each individual light can be rotated 360° and tilted 90°.
- The light height is 29'- 6" when the mast is fully extended allowing for superior illumination.
- 4 x 1000 watt metal halide with individual breakers.
- 4 adjustable manually operated stabilizing legs are rated for 2000lbs each and provide level & safe operating conditions even on rough terrain. TN lighting towers can safely operate in winds up to 47mph.
- Engine protection includes high temperature, low oil level, low fuel level, hour meter and more...
- Standard 7.5 KW model provides Auxiliary Power with 240V & 120V receptacles while the lights are illuminated.
- The heavy duty jockey wheel allows for easy hook up to a tow vehicle or short distance moves by hand.